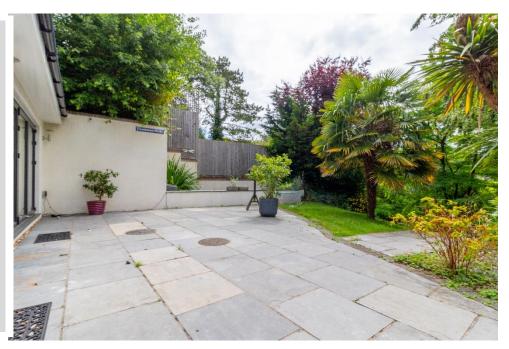

### 60 WESTHALL ROAD WARLINGHAM, SURREY, CR6 9BH

This unique detached residence was built 12 years ago by the current vendors who have created a bespoke art deco home designed by the architect Jeff Haskins. Accommodation is set over three floors and provides very flexible and adaptable space. The large entrance hall leads to three double bedrooms, a beautifully appointed porcelanosa shower room and a utility room. The middle floor provides two large bedroom suites both with magnificent en-suite facilities but with the master suite having a show stopping egg bath and a supersized shower. Once again no expense has been spared in providing quality porcelanosa fitments and tiles with everything complementing the art deco theme. On the ground floor is a custom built kitchen with a unique island that offers the perfect breakfasting place. This then opens to a dining area and large lounge with bifold doors that open onto a private patio area which then extends further to a large L-shaped lawn area. In our opinion attention to detail in this property is second to none with the 1920s style of build and fitments really true to that era. The superior materials used throughout add a sense of luxury from the engineered oak floors, the quality tiling, underfloor heating throughout, alarm system and even an integral hoover system. Offered to the market with no onward chain we highly recommend that you view this property at your earliest opportunity.