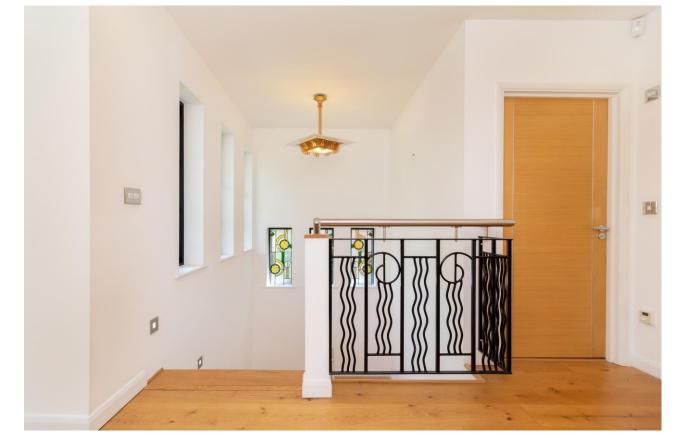

### 60 WESTHALL ROAD WARLINGHAM, SURREY, CR6 9BH

This unique detached residence was built 12 years ago by the current vendors who have created a bespoke art deco home designed by the architect Jeff Haskins. Accommodation is set over three floors and provides very flexible and adaptable space. The large entrance hall leads to three double bedrooms, a beautifully appointed porcelanosa shower room and a utility room. The middle floor provides two large bedroom suites both with magnificent en-suite facilities but with the master suite having a show stopping egg bath and a supersized shower. Once again no expense has been spared in providing quality porcelanosa fitments and tiles with everything complementing the art deco theme. On the ground floor is a custom built kitchen with a unique island that offers the perfect breakfasting place. This then opens to a dining area and large lounge with bifold doors that open onto a private patio area which then extends further to a large L-shaped lawn area. In our opinion attention to detail in this property is second to none with the 1920s style of build and fitments really true to that era. The superior materials used throughout add a sense of luxury from the engineered oak floors, the quality tiling, underfloor heating throughout, alarm system and even an integral hoover system. Offered to the market with no onward chain we highly recommend that you view this property at your earliest opportunity.