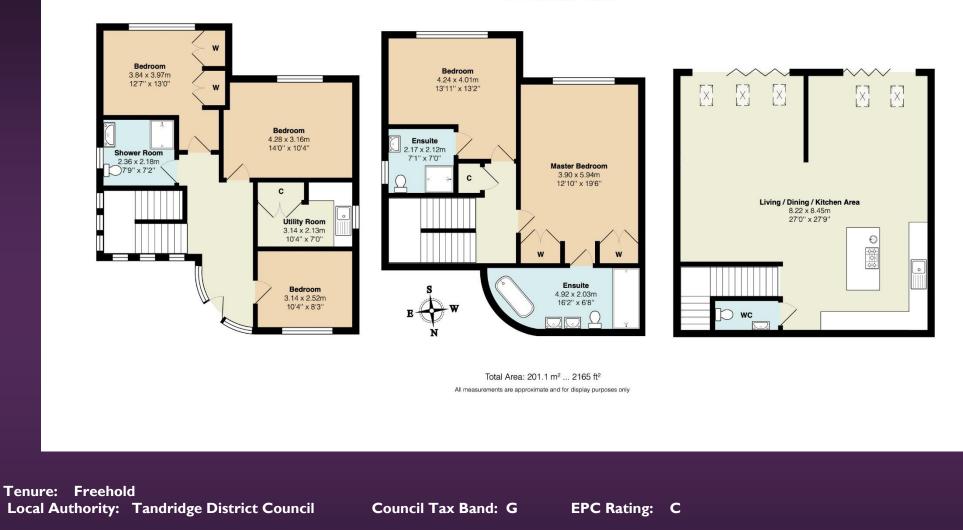

### 60 WESTHALL ROAD WARLINGHAM, SURREY, CR6 9BH

This unique detached residence was built 12 years ago by the current vendors who have created a bespoke art deco home designed by the architect Jeff Haskins. Accommodation is set over three floors and provides very flexible and adaptable space. The large entrance hall leads to three double bedrooms, a beautifully appointed porcelanosa shower room and a utility room. The middle floor provides two large bedroom suites both with magnificent en-suite facilities but with the master suite having a show stopping egg bath and a supersized shower. Once again no expense has been spared in providing quality porcelanosa fitments and tiles with everything complementing the art deco theme. On the ground floor is a custom built kitchen with a unique island that offers the perfect breakfasting place. This then opens to a dining area and large lounge with bifold doors that open onto a private patio area which then extends further to a large L-shaped lawn area. In our opinion attention to detail in this property is second to none with the 1920s style of build and fitments really true to that era. The superior materials used throughout add a sense of luxury from the engineered oak floors, the quality tiling, underfloor heating throughout, alarm system and even an integral hoover system. Offered to the market with no onward chain we highly recommend that you view this property at your earliest opportunity.

"This unique detached residence was built 12 years ago by the current vendors who have created a bespoke art deco home designed by the architect Jeff Haskins"

- Unique Five Bedroom
  Detached Residence
- Bespoke Art Deco Styling
- Deceptively Spacious (around 2100 sq feet)
- Superb Open Plan Kitchen Living Area
- Underfloor Heating Throughout
- Surrounding Views
- Driveway Parking for Numerous Vehicles
- Close to Upper Warlingham Station
- End of chain
- Two Bedroom Suites With Luxury Bathrooms

"In our opinion attention to detail in this property is second to none with the 1920s style of build and fitments really true to that era. The superior materials used throughout add a sense of luxury from the engineered oak floors, the quality tiling, underfloor heating throughout, alarm system and even an integral hoover system"