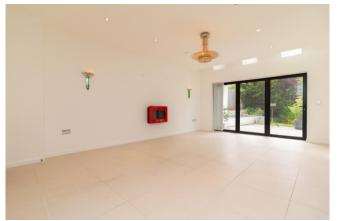

### 60 WESTHALL ROAD WARLINGHAM, SURREY, CR6 9BH

This unique detached residence was built 12 years ago by the current vendors who have created a bespoke art deco home designed by the architect Jeff Haskins. Accommodation is set over three floors and provides very flexible and adaptable space. The large entrance hall leads to three double bedrooms, a beautifully appointed porcelanosa shower room and a utility room. The middle floor provides two large bedroom suites both with magnificent en-suite facilities but with the master suite having a show stopping egg bath and a supersized shower. Once again no expense has been spared in providing quality porcelanosa fitments and tiles with everything complementing the art deco theme. On the ground floor is a custom built kitchen with a unique island that offers the perfect breakfasting place. This then opens to a dining area and large lounge with bifold doors that open onto a private patio area which then extends further to a large L-shaped lawn area. In our opinion attention to detail in this property is second to none with the 1920s style of build and fitments really true to that era. The superior materials used throughout add a sense of luxury from the engineered oak floors, the quality tiling, underfloor heating throughout, alarm system and even an integral hoover system. Offered to the market with no onward chain we highly recommend that you view this property at your earliest opportunity.