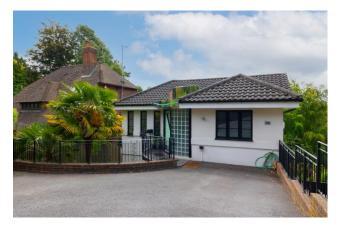

### 60 WESTHALL ROAD WARLINGHAM, SURREY, CR6 9BH

This unique detached residence was built 12 years ago by the current vendors who have created a bespoke art deco home designed by the architect Jeff Haskins. Accommodation is set over three floors and provides very flexible and adaptable space. The large entrance hall leads to three double bedrooms, a beautifully appointed porcelanosa shower room and a utility room. The middle floor provides two large bedroom suites both with magnificent en-suite facilities but with the master suite having a show stopping egg bath and a supersized shower. Once again no expense has been spared in providing quality porcelanosa fitments and tiles with everything complementing the art deco theme. On the ground floor is a custom built kitchen with a unique island that offers the perfect breakfasting place. This then opens to a dining area and large lounge with bifold doors that open onto a private patio area which then extends further to a large L-shaped lawn area. In our opinion attention to detail in this property is second to none with the 1920s style of build and fitments really true to that era. The superior materials used throughout add a sense of luxury from the engineered oak floors, the quality tiling, underfloor heating throughout, alarm system and even an integral hoover system. Offered to the market with no onward chain we highly recommend that you view this property at your earliest opportunity.