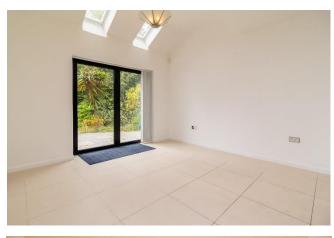

### 60 WESTHALL ROAD WARLINGHAM, SURREY, CR6 9BH

This unique detached residence was built 12 years ago by the current vendors who have created a bespoke art deco home designed by the architect Jeff Haskins. Accommodation is set over three floors and provides very flexible and adaptable space. The large entrance hall leads to three double bedrooms, a beautifully appointed porcelanosa shower room and a utility room. The middle floor provides two large bedroom suites both with magnificent en-suite facilities but with the master suite having a show stopping egg bath and a supersized shower. Once again no expense has been spared in providing quality porcelanosa fitments and tiles with everything complementing the art deco theme. On the ground floor is a custom built kitchen with a unique island that offers the perfect breakfasting place. This then opens to a dining area and large lounge with bifold doors that open onto a private patio area which then extends further to a large L-shaped lawn area. In our opinion attention to detail in this property is second to none with the 1920s style of build and fitments really true to that era. The superior materials used throughout add a sense of luxury from the engineered oak floors, the quality tiling, underfloor heating throughout, alarm system and even an integral hoover system. Offered to the market with no onward chain we highly recommend that you view this property at your earliest opportunity.