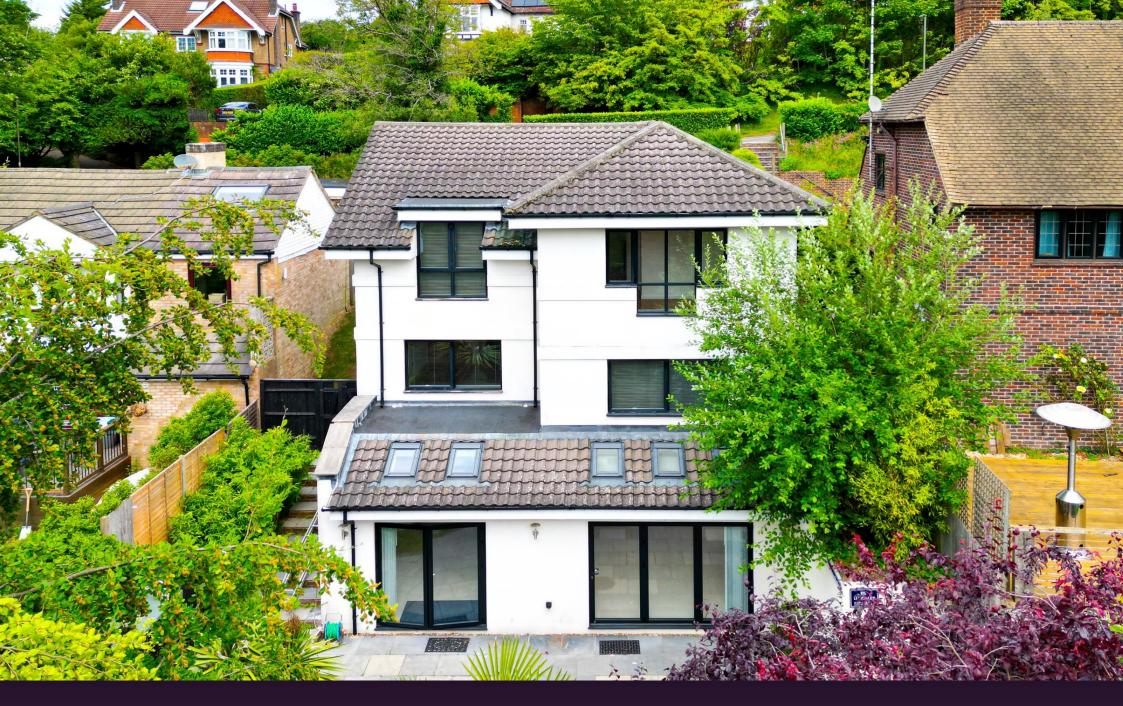

### 60 WESTHALL ROAD WARLINGHAM, SURREY, CR6 9BH

This unique detached residence was built 12 years ago by the current vendors who have created a bespoke art deco home designed by the architect Jeff Haskins. Accommodation is set over three floors and provides very flexible and adaptable space. The large entrance hall leads to three double bedrooms, a beautifully appointed porcelanosa shower room and a utility room. The middle floor provides two large bedroom suites both with magnificent en-suite facilities but with the master suite having a show stopping egg bath and a supersized shower. Once again no expense has been spared in providing quality porcelanosa fitments and tiles with everything complementing the art deco theme. On the ground floor is a custom built kitchen with a unique island that offers the perfect breakfasting place. This then opens to a dining area and large lounge with bifold doors that open onto a private patio area which then extends further to a large L-shaped lawn area. In our opinion attention to detail in this property is second to none with the 1920s style of build and fitments really true to that era. The superior materials used throughout add a sense of luxury from the engineered oak floors, the quality tiling, underfloor heating throughout, alarm system and even an integral hoover system. Offered to the market with no onward chain we highly recommend that you view this property at your earliest opportunity.

"This unique detached residence was built 12 years ago by the current vendors who have created a bespoke art deco home designed by the architect Jeff Haskins"

- Unique Five Bedroom
  Detached Residence
- Bespoke Art Deco Styling
- Deceptively Spacious (around 2100 sq feet)
- Superb Open Plan Kitchen Living Area
- Underfloor Heating Throughout
- Surrounding Views
- Driveway Parking for Numerous Vehicles
- Close to Upper Warlingham Station
- End of chain
- Two Bedroom Suites With Luxury Bathrooms

"In our opinion attention to detail in this property is second to none with the 1920s style of build and fitments really true to that era. The superior materials used throughout add a sense of luxury from the engineered oak floors, the quality tiling, underfloor heating throughout, alarm system and even an integral hoover system"