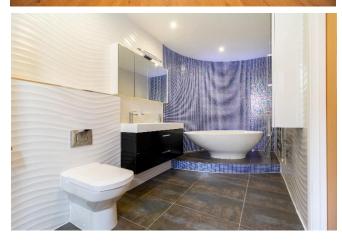

### 60 WESTHALL ROAD WARLINGHAM, SURREY, CR6 9BH

This unique detached residence was built 12 years ago by the current vendors who have created a bespoke art deco home designed by the architect Jeff Haskins. Accommodation is set over three floors and provides very flexible and adaptable space. The large entrance hall leads to three double bedrooms, a beautifully appointed porcelanosa shower room and a utility room. The middle floor provides two large bedroom suites both with magnificent en-suite facilities but with the master suite having a show stopping egg bath and a supersized shower. Once again no expense has been spared in providing quality porcelanosa fitments and tiles with everything complementing the art deco theme. On the ground floor is a custom built kitchen with a unique island that offers the perfect breakfasting place. This then opens to a dining area and large lounge with bifold doors that open onto a private patio area which then extends further to a large L-shaped lawn area. In our opinion attention to detail in this property is second to none with the 1920s style of build and fitments really true to that era. The superior materials used throughout add a sense of luxury from the engineered oak floors, the quality tiling, underfloor heating throughout, alarm system and even an integral hoover system. Offered to the market with no onward chain we highly recommend that you view this property at your earliest opportunity.

"In our opinion attention to detail in this property is second to none with the 1920s style of build and fitments really true to that era. The superior materials used throughout add a sense of luxury from the engineered oak floors, the quality tiling, underfloor heating throughout, alarm system and even an integral hoover system"