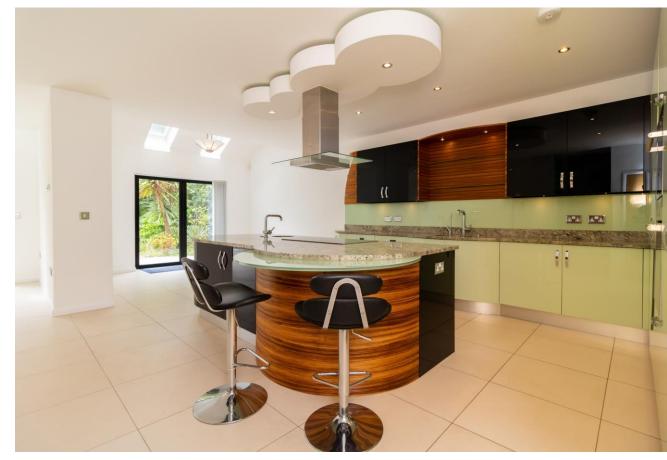

### 60 WESTHALL ROAD WARLINGHAM, SURREY, CR6 9BH

This unique detached residence was built 12 years ago by the current vendors who have created a bespoke art deco home designed by the architect Jeff Haskins. Accommodation is set over three floors and provides very flexible and adaptable space. The large entrance hall leads to three double bedrooms, a beautifully appointed porcelanosa shower room and a utility room. The middle floor provides two large bedroom suites both with magnificent en-suite facilities but with the master suite having a show stopping egg bath and a supersized shower. Once again no expense has been spared in providing quality porcelanosa fitments and tiles with everything complementing the art deco theme. On the ground floor is a custom built kitchen with a unique island that offers the perfect breakfasting place. This then opens to a dining area and large lounge with bifold doors that open onto a private patio area which then extends further to a large L-shaped lawn area. In our opinion attention to detail in this property is second to none with the 1920s style of build and fitments really true to that era. The superior materials used throughout add a sense of luxury from the engineered oak floors, the quality tiling, underfloor heating throughout, alarm system and even an integral hoover system. Offered to the market with no onward chain we highly recommend that you view this property at your earliest opportunity.